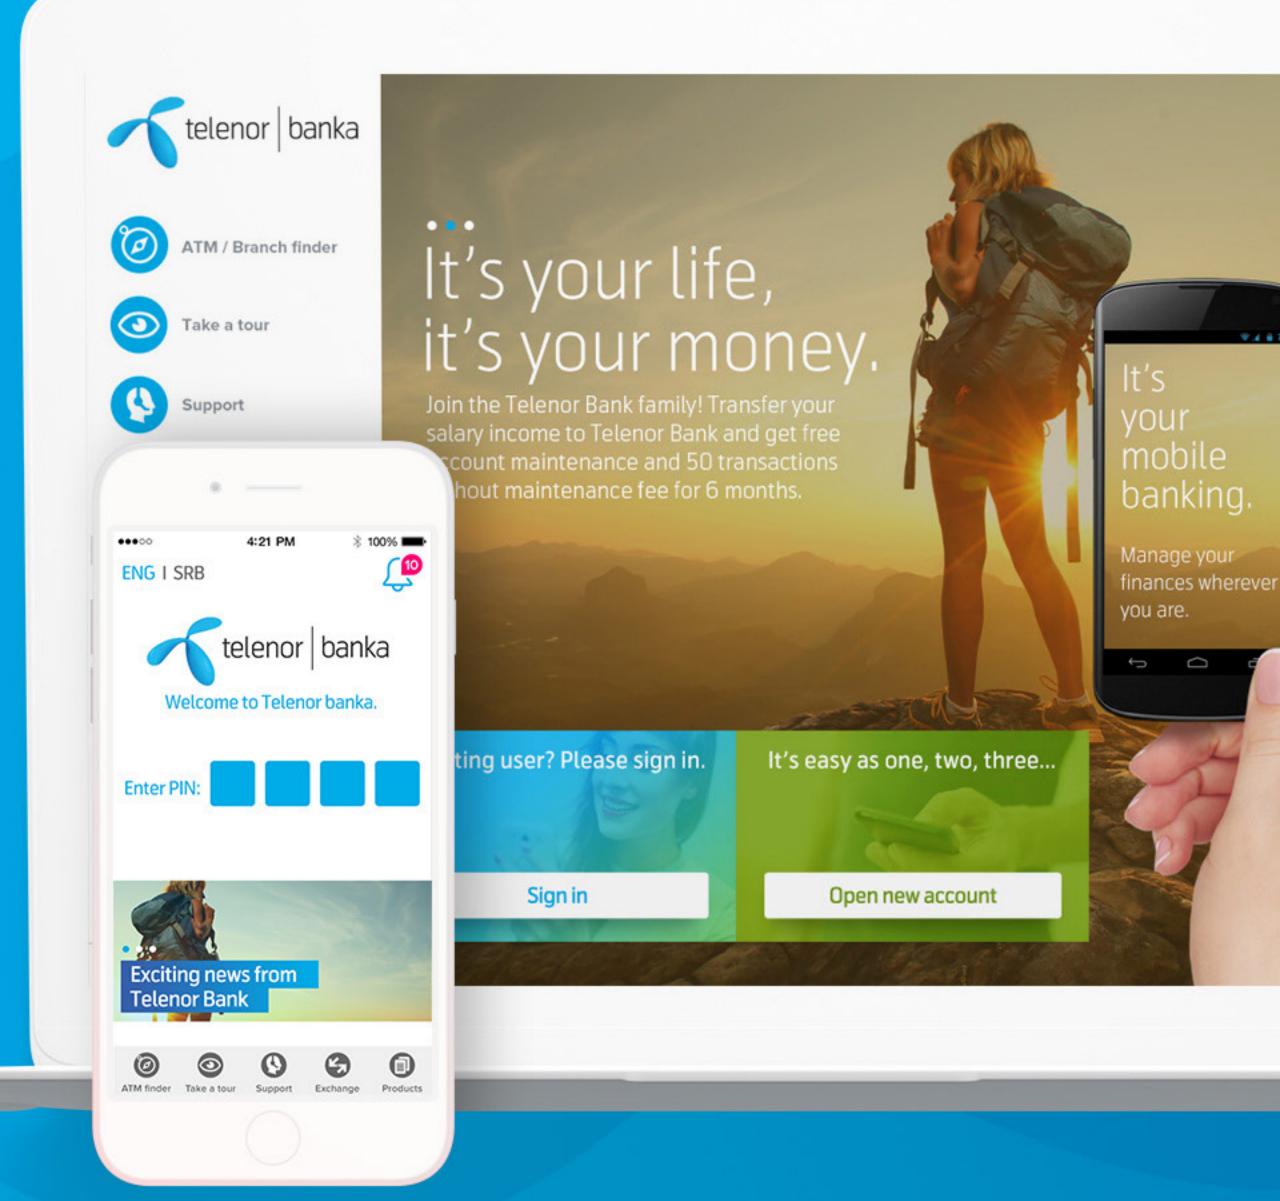

### **Telenor Bank Serbia**

Design and front-end development of the complete desktop and mobile banking solution for Telenor bank, Serbia's first fully mobile bank, relying completely on the online banking solution. **It is the first such project in Southeastern Europe.** 