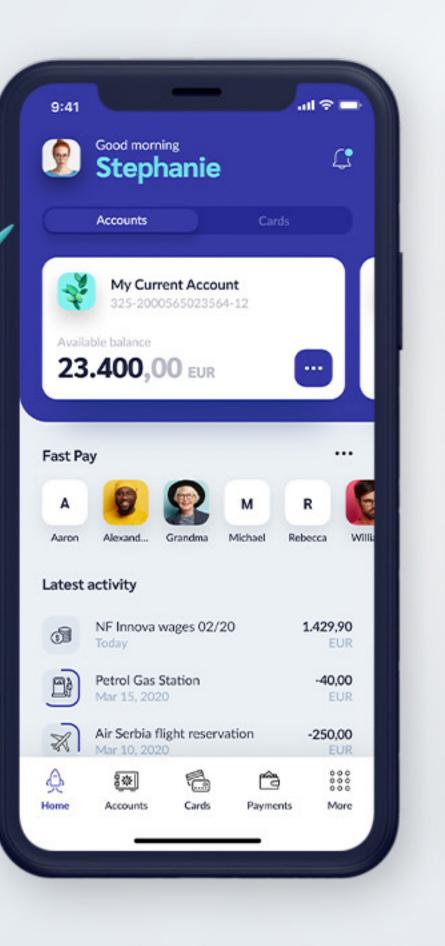

### Fintense

Complete UX/UI design of the advanced and highly customizable e-banking and m-banking omni-channel solution, providing banks with a quick to market turn-key solution for their specific needs.

|           | rintense              |     |
|-----------|-----------------------|-----|
| ů.        | Loans                 | >   |
| 13        | Deposits              | >   |
| -         | Currency exchange     | >   |
| ٢         | My finances           | >   |
| ())<br>}  | Customer support      | >   |
| ۵¢        | Settings              | >   |
| ٢         | Log out               | ,   |
| A<br>Home | Accounts Cards Paymen | its |