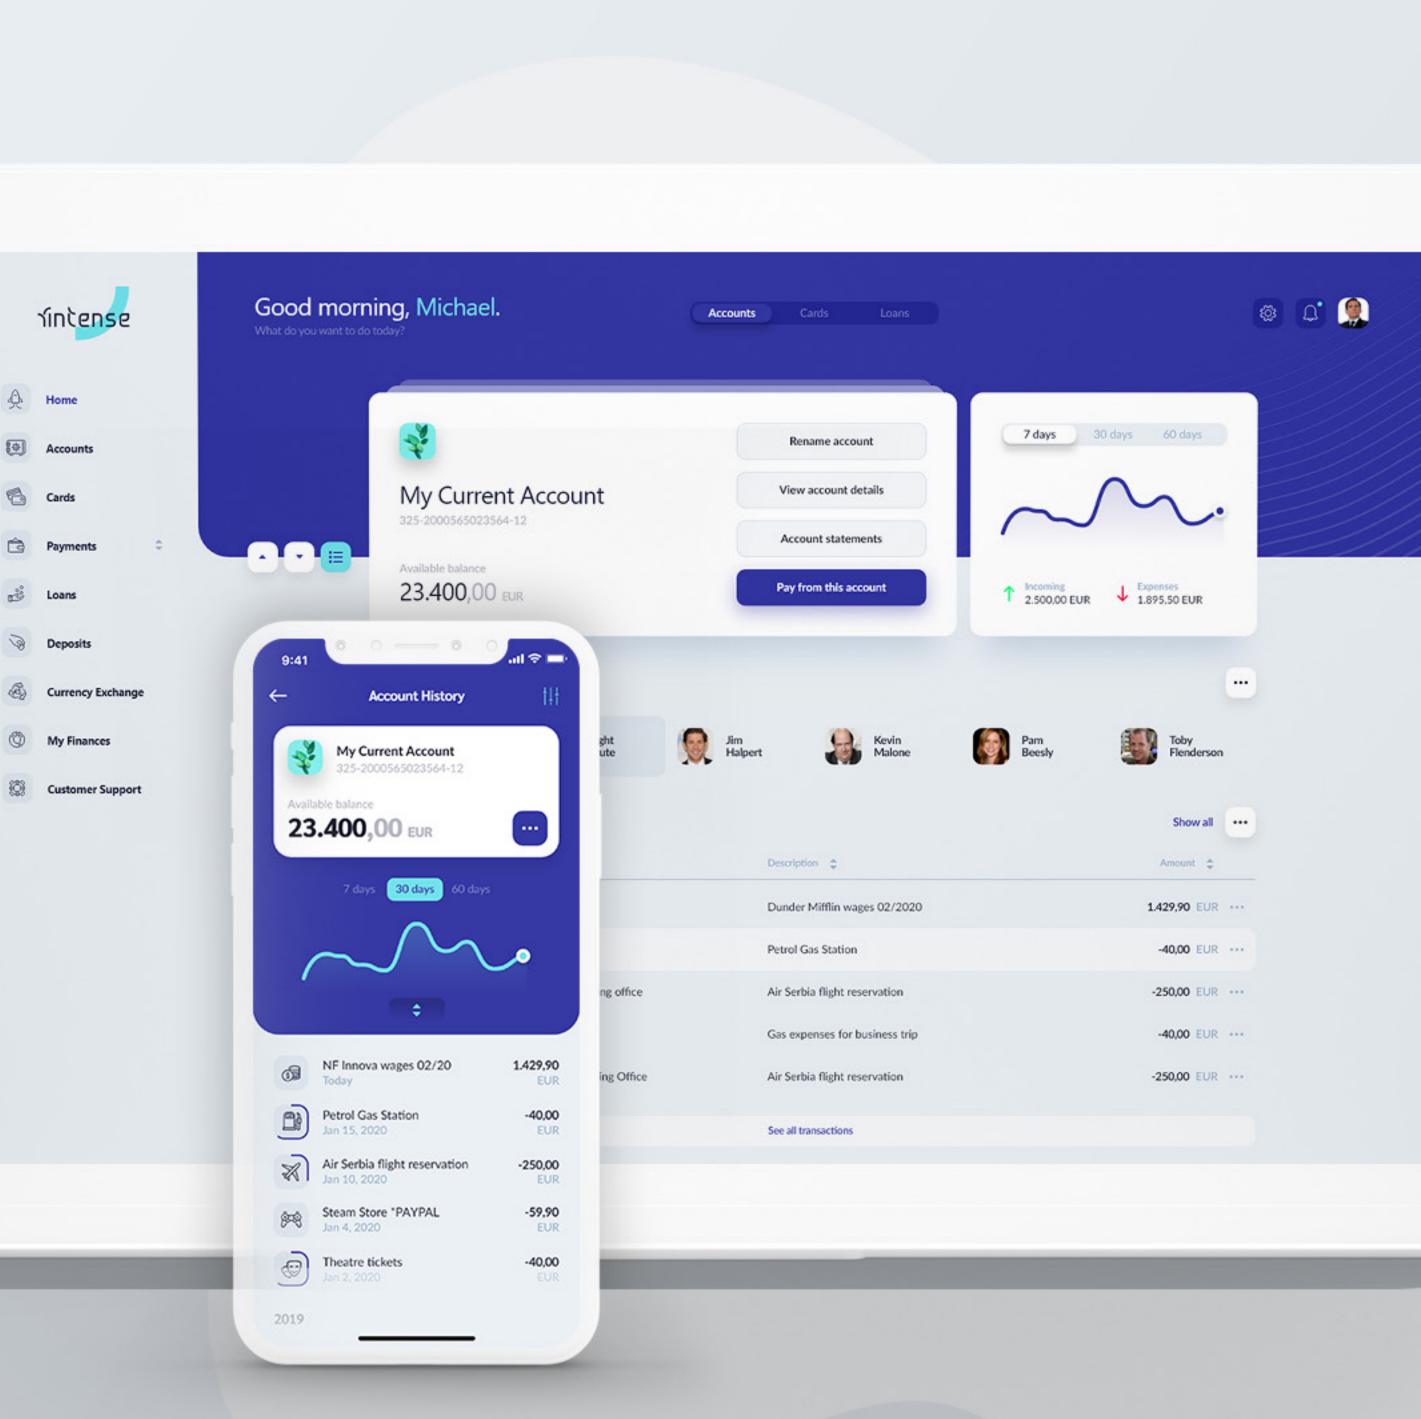

### Fintense

Complete UX/UI design of the advanced and highly customizable e-banking and m-banking omni-channel solution, providing banks with a quick to market turn-key solution for their specific needs.

### Fintense

| 9:41         |                                               | all 🗢 🛋       |
|--------------|-----------------------------------------------|---------------|
| ←            | Card History                                  | ţţţ           |
|              | Visa Personal Credit<br>-7447<br>able balance |               |
| 85           | 0,38 EUR                                      |               |
|              | 7 days 30 days 60 days                        |               |
| 1            | $\sim \sim$                                   | <b>,</b>      |
|              | ÷                                             |               |
| 6            | Payment to card<br>Today                      | 200,00<br>EUR |
| <b>\$</b> *8 | PlaystationNetwork London<br>Jan 15, 2020     | -40,00<br>EUR |
| <b>\$</b>    | PAYPAL *Deezer 657389745<br>Jan 10, 2020      | -6,99<br>EUR  |
| 849          | PAYPAL *Netflix com<br>Jan 4, 2020            | -9,99<br>EUR  |
| ۲            | Google *Google Storage 855-5<br>Jan 2, 2020   | -1,99<br>EUR  |
| 2019         |                                               |               |
|              |                                               |               |