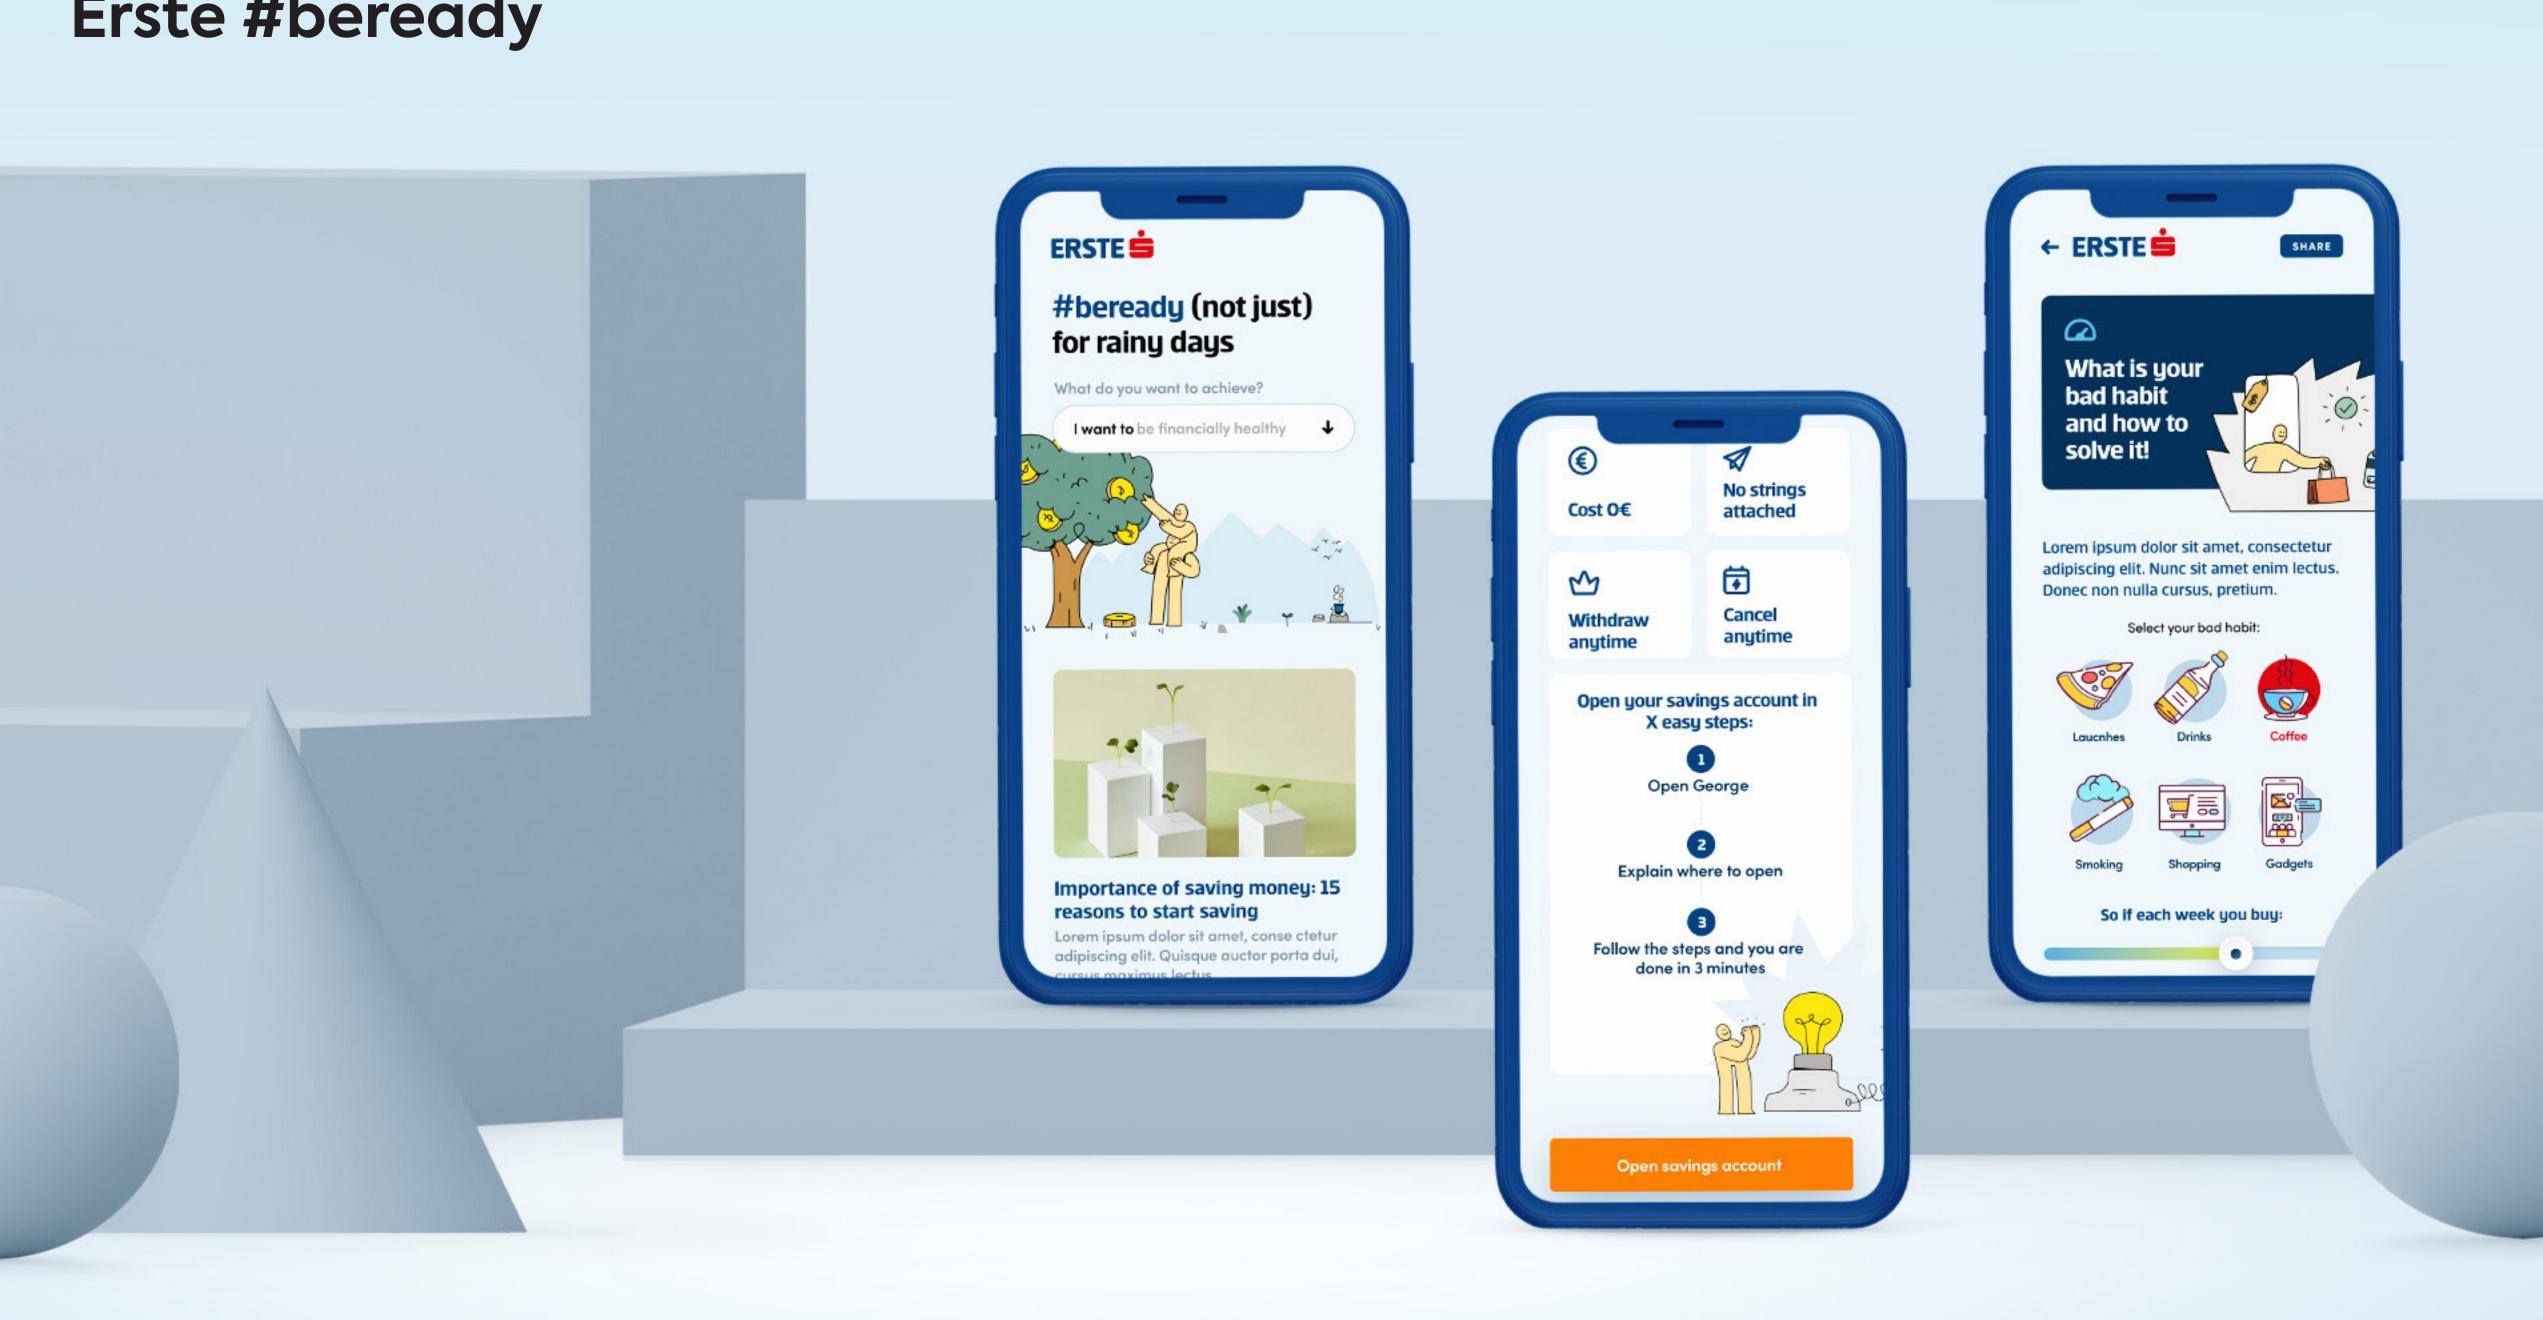

sion<br>Amount<br>4.000,00                     | vision                 | Prestige |  |  |
| Dote<br>02.03.2021.<br>Unit price<br>3.503,50 ALL |                        |          |  |  |
| Fund's performance<br>2,34% 🛹                     |                        |          |  |  |





MOBILE APP

### **RBA Albania Customer Acquisition**

VIEW SHOWCASE



| 9:41 <b></b>                           |     |
|----------------------------------------|-----|
| Loan applic<br>Please review and calcu |     |
| EUR                                    | LEK |
| Enter Ioan amo<br>12.000 EUI           |     |
| Repayment per<br>48 months             |     |
| Your monthly inst<br>654,90            |     |
| Interest rate: 5,                      |     |



MOBILE APP / WEBSITE

### **Erste #beready**



MOBILE APP

### **APS Bank Malta**

| myAPS                                           |                             |
|-------------------------------------------------|-----------------------------|
| Enter PIN Number                                | Not management              |
|                                                 |                             |
| Log In                                          |                             |
|                                                 |                             |
| You don't have an account?<br>Become a customer | Welcome to                  |
|                                                 | APS Bank!                   |
|                                                 | First let's get a few initi |
| Personal Business