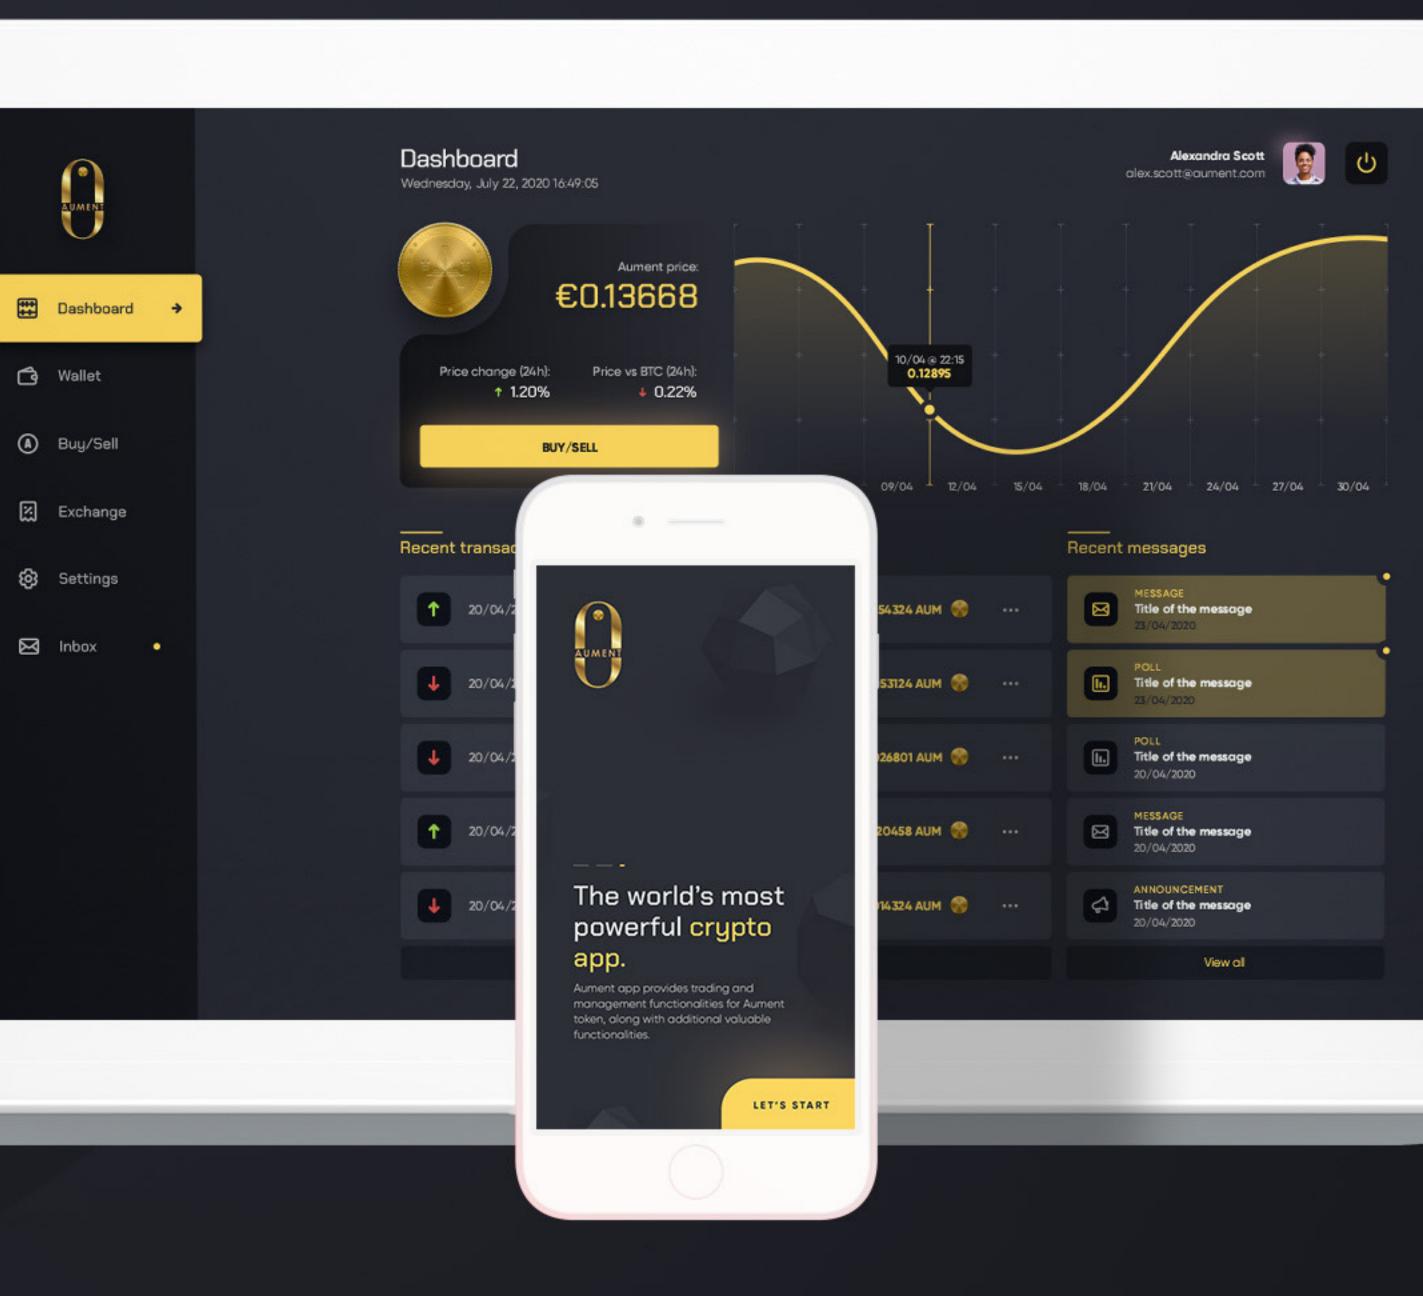

### Aument

The next generation of token. Aument platform represents an ecosystem of backend services, web and mobile applications and 3rd party integrations which provides trading and management functionalities for Aument token, along with additional valuable functionalities.