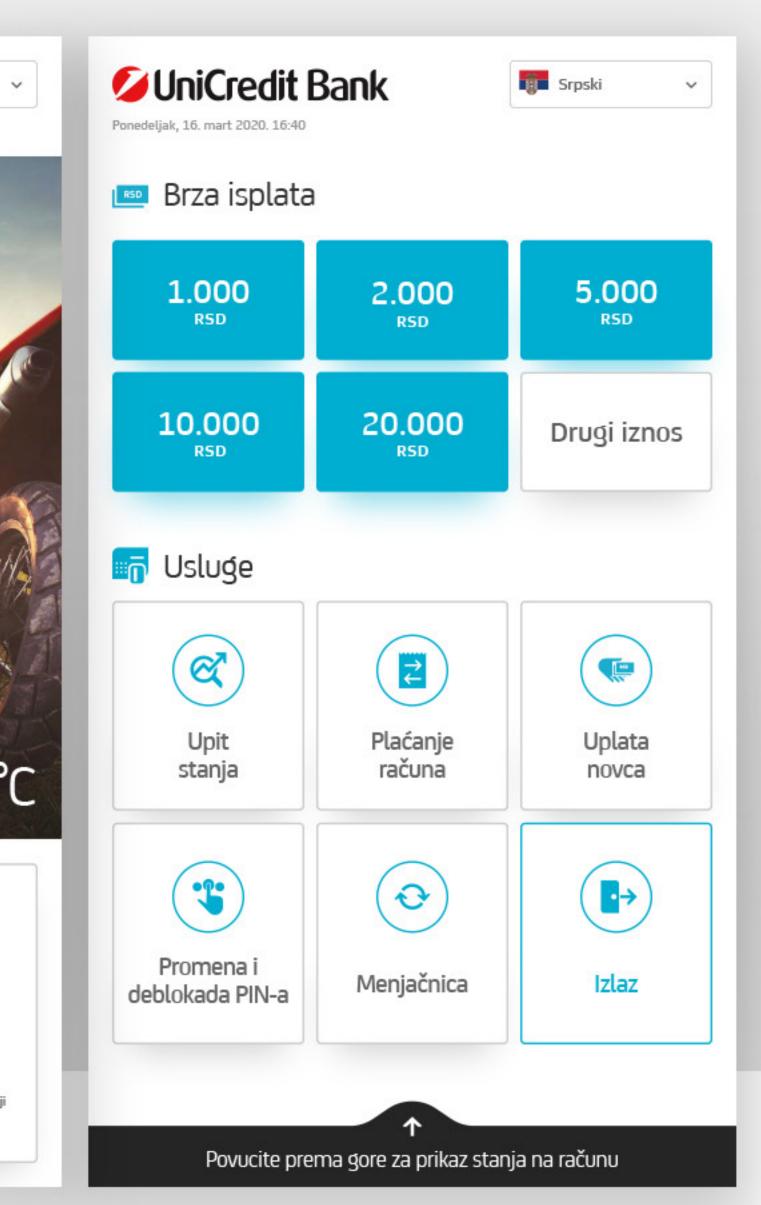

### ΑΤΜ **Unicredit Bank**

Ponedeljak, 16. mart 2020. 16:40

### Uvek je pravi trenutak da sledim svoje snove

278 Indeks kvaliteta vazduha Umereno zagađen

Molimo, ubacite ili prislonite karticu

Podízanje novca uz pomoć mKEŠ opcije u mobilnoj aplikaciji

ADVANCED TOUCHSCREEN ATM