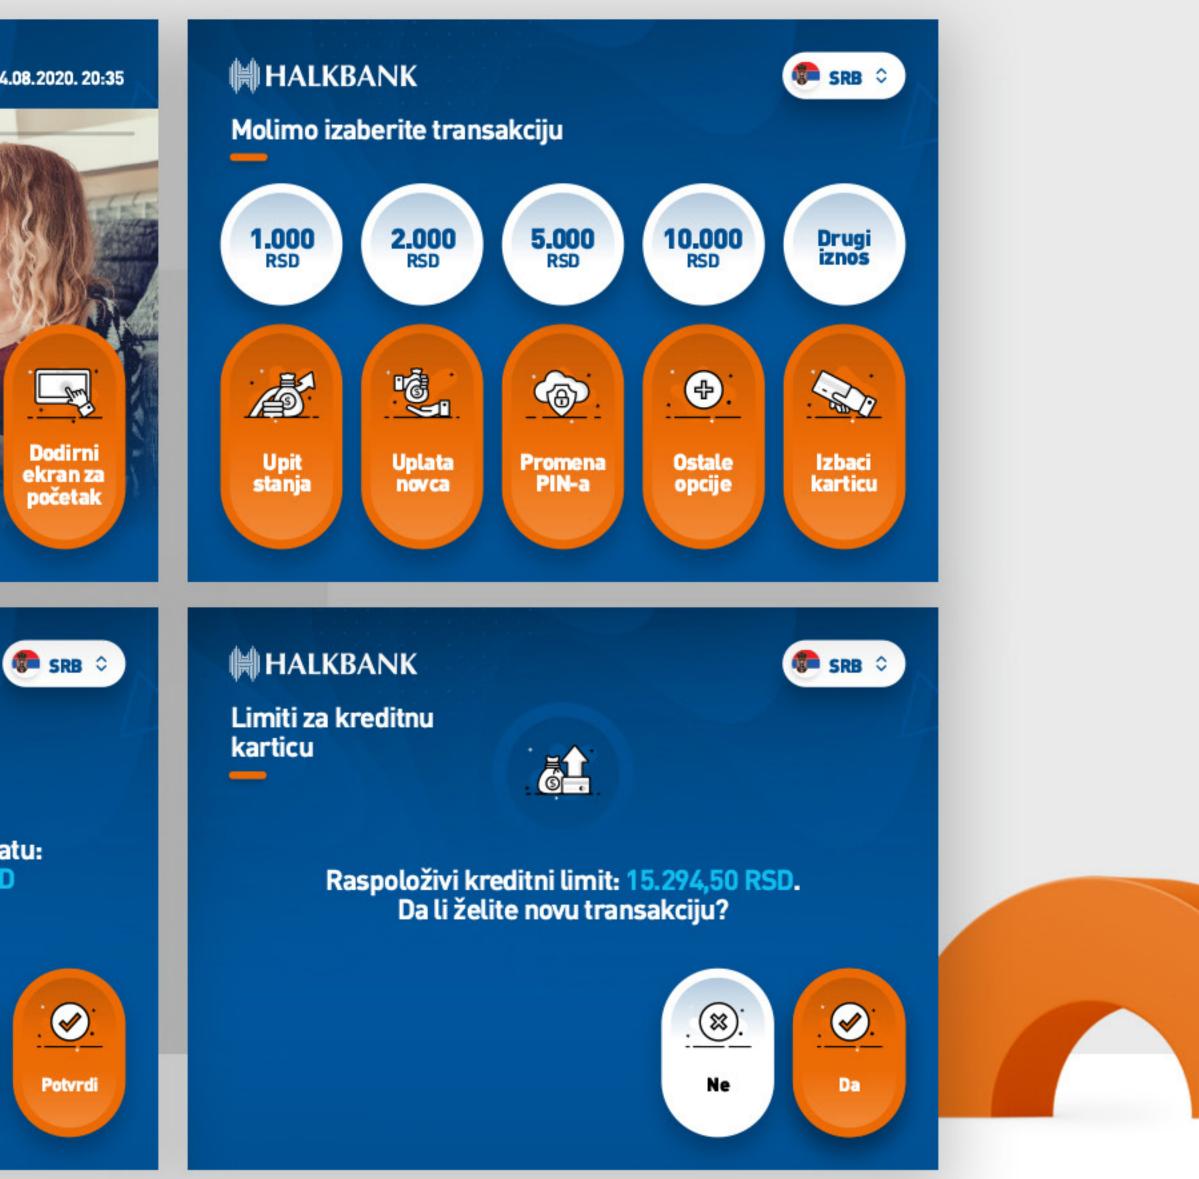

### ATM Halkbank

### HALKBANK

Ponedeljak, 24.08.2020. 20:35

Sted

Uplata novca Molimo potvrdite ubačeni iznos. ----

novac, ne emocije

| 50 RSD   | x |
|----------|---|
| 100 RSD  | x |
| 200 RSD  | x |
| 1000 RSD | x |
| 2000 RSD | x |

Ukupno za uplatu: 5.700,00 RSD