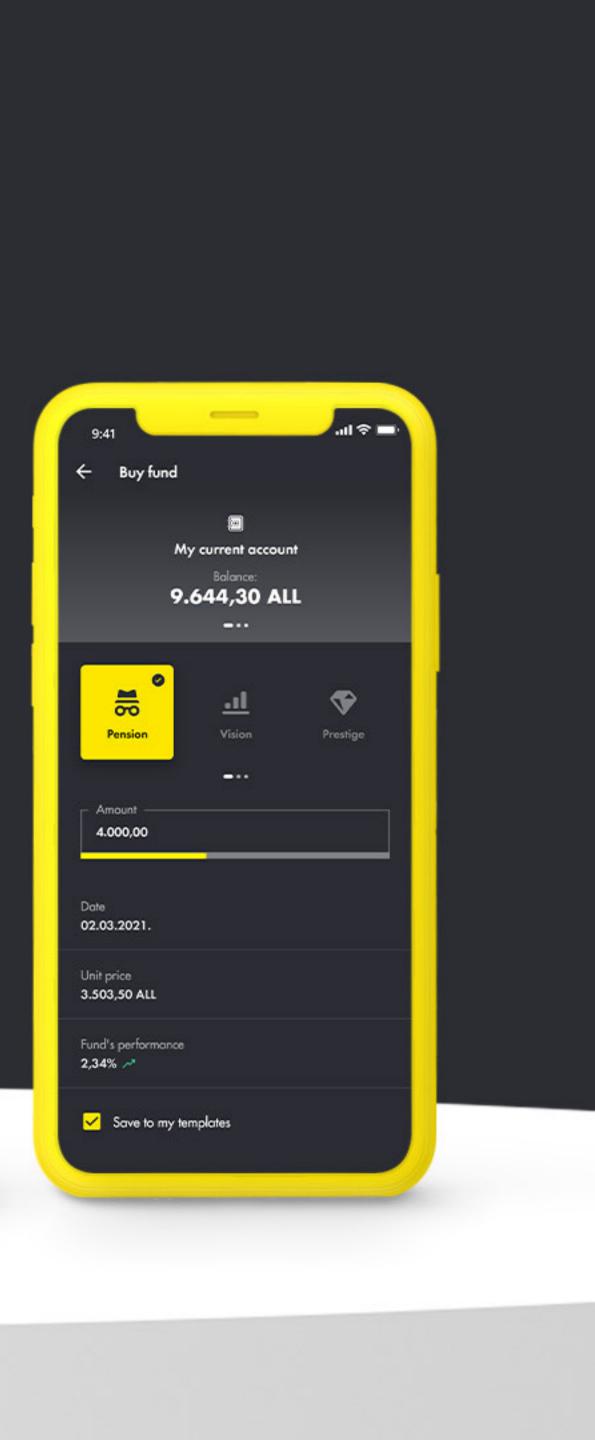

|                                                   | Balance:<br>.644,30 Al |          |  |  |
|---------------------------------------------------|------------------------|----------|--|--|
| Pension<br>Amount<br>4.000,00                     | vision                 | Prestige |  |  |
| Dote<br>02.03.2021.<br>Unit price<br>3.503,50 ALL |                        |          |  |  |
| Fund's performance<br>2,34% 🛹                     |                        |          |  |  |