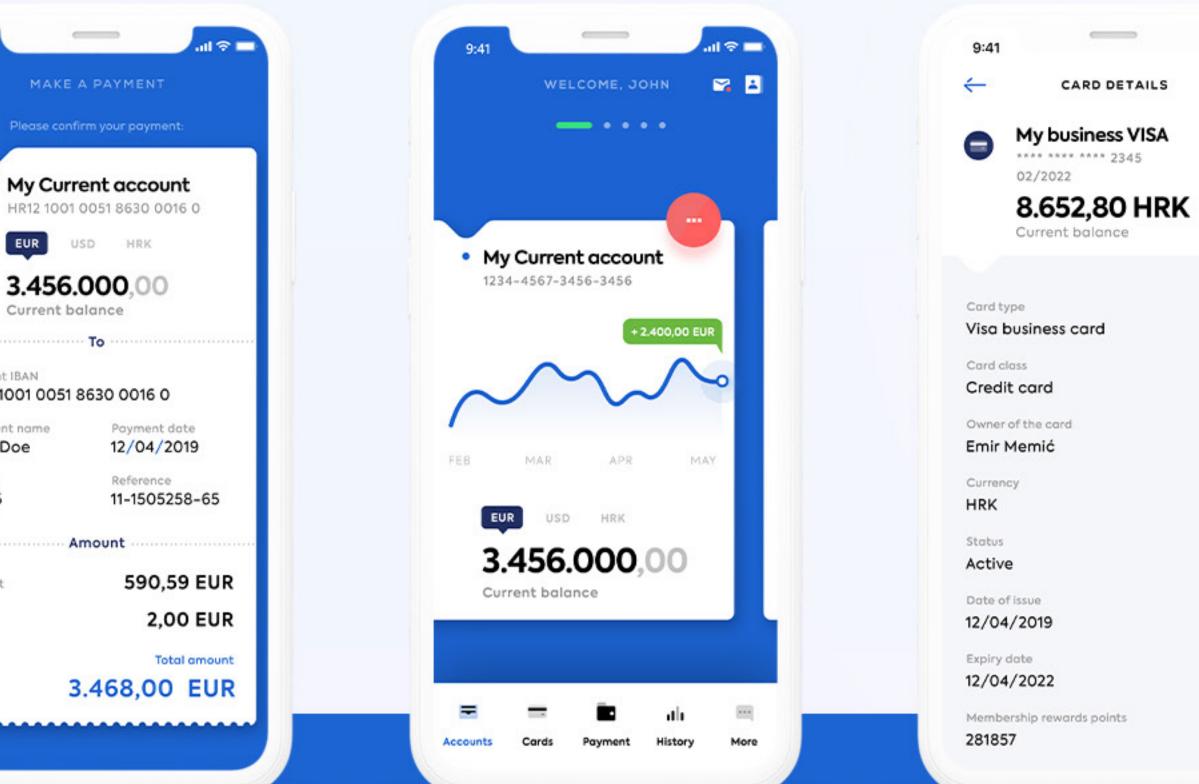

#### LEONUS Welcome, Stephanie. How can we help you today? Home Accounts Savings account HRK Savings account EUR Standard current account Cards HR41 2408 0023 2882 0443 3 HR812408 00275992 0003 0 HR2524080028599200034 + 2.400,00 EUR Payments +14.256,95 EUR + 56.110,14 EUR ~ II History ...l 🕆 🗖 9:41 Savings APR. MAY APR MAY APR FEB MAR FEB MAR EUR Please confirm your payment: TOTAL PRINCIPAL INTEREST % Loans IPAL INTEREST USD HRK Available balance Available balance My Current account 47.236,25 EUR 40 HRK 239.560,89 EUR HR12 1001 0051 8630 0016 0 EUR USD HRK 3.456.000,00 VIEW ALL Exchange rates Current balance To EUR European Euro aintenance 0 Buy 7,60 Mid 7,57 Account IBAN HR12 1001 0051 8630 0016 0 nsakcije - ATM USD American Dollar Buy 6,21 Mid 6,24 Sell 6,25 Recipient name Payment date John Doe 12/04/2019 GBP British Pound nit po kartici Model Reference Buy 8,60 Mid 8,63 Sell 8,66 HR 05 11-1505258-65 Steph Amount 590,59 EUR Amount 2,00 EUR Total amount 3.468,00 EUR