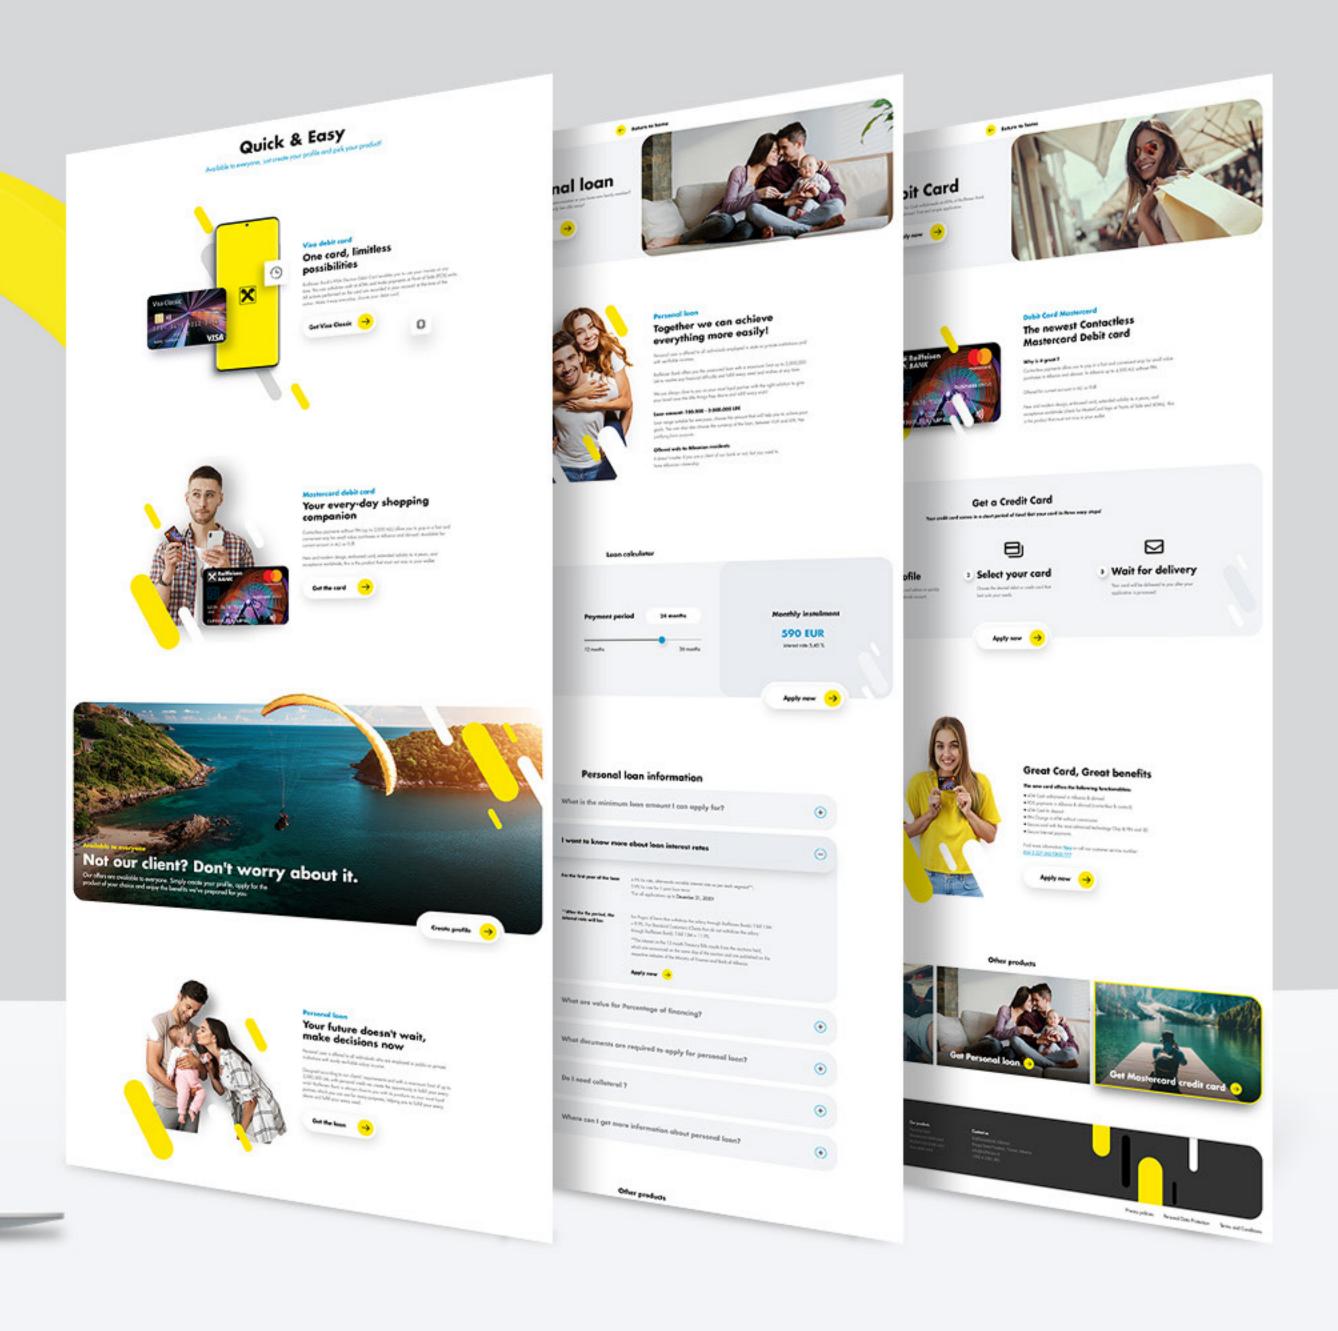

GET STARTED

 $\triangleright \triangleright \triangleright$ 

How Ampnet can help your industry.

UX/UI design of the Leonus desktop & mobile banking platform, part of the Leonus digital platform providing a digital experience for mobile and internet banking.