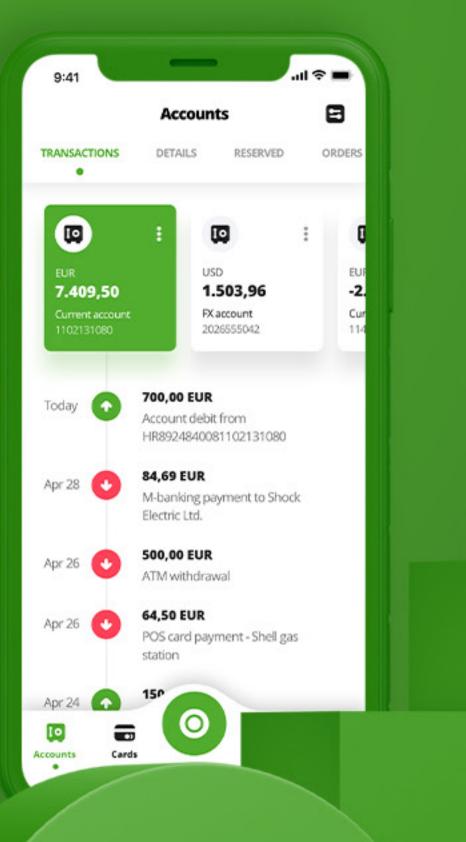

### **Raiffeisen Bank Serbia**

Design and front-end development of the new Raiffeisen online banking experience, a comprehensive m-banking and e-banking solution for both retail and business customers of one of the largest banks in the region.

#### Raiffeisen BANK Računi Računi MOJI RAČUNI 💼 🛛 Dinarska plaćanja Raspoloživo stanje: Transakcioni depozitni račun PLAĆANJE O Devizno poslovanje DETALJI 250,129.00 RSD 265303031000057911 🖨 Platne kartice Devizni račun preduzeća Rospoložívo stanje: PLAĆANJE DETALI 265303031000057911 9,560.40 EUR 🗘 Menjačnica Namenski depoziti preduzeća Raspoloživo stanje: PLAĆANJE DETALI 265303031000057911 800.00 USD 🛃 Transfer dokumenata PRIKAŽI VIŠE RAČUNA 👻 🗄 Obrasci i uputstva () Odjava o \_\_\_\_\_ +++++ RAIFFEISEN ♥ 9:41 AM pozitni račun 100% 😑 💕 Ξ Welcome My current account Od iznosa Do iznosa — Ime primooca/platioca — Broj ročuna -Prikoži Isplate - C 0 999,999,999 265161032000000278 1,536,114.93 Početno stonje: Isplata: 358,999,880.50 Available balance: Uplata: 357,876,300.60 Krajnje stanje: 412,627.33 83.250,00 EUR SAKRU TRANSAKCIJE A C NEW PAYMENT PLATILAC/PRIMALAC/SEDIŠTE/BR.RAČUNA **IZNOS** STANJE lia Shoes K... G... FASHION DOO ČAČAK 40,151.00 RSD . 6,458,026.27 RSD 265161032000000278 PRODUCTS AND SERVICES lia Shoes K... G... FASHION DOO ČAČAK 32,218.00 RSD 🔺 6,458,026.27 RSD 265161032000000278 You have a preapproved loan waiting x 2 Lower interest rates and response in just... Sponit d.o.o. 6,458,026.27 RSD 50,000.00 RSD 🔻 245141032000000278 Zahtev za keš kredit × -> Your cash loan request is pending · Cash lana analization Ê Monthly bills New payment