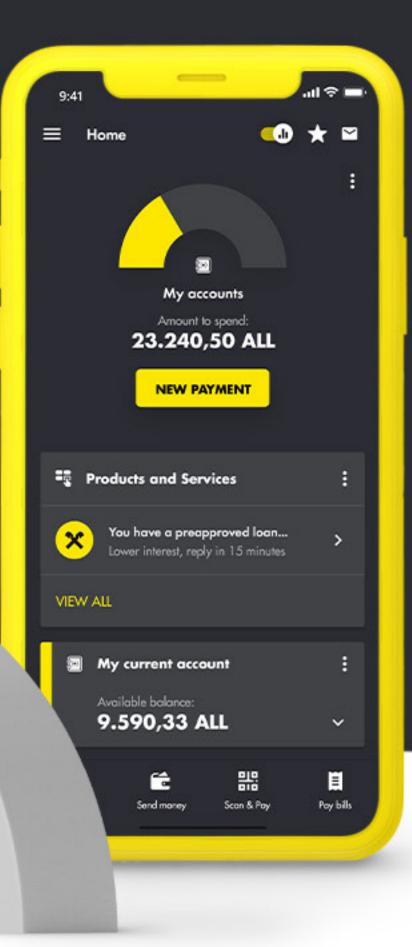

### **RBA Albania**

VIEW SHOWCASE

| My accounts<br>Amount to spend:<br>23.240,50 ALL<br>NEW PAYMENT<br>Products and Services<br>Products and Services<br>Newer interest, reply in 15 minutes<br>New rinterest, reply in 15 minutes |           | Home C.I                          | * |
|------------------------------------------------------------------------------------------------------------------------------------------------------------------------------------------------------------------------------------------------------------------------------------------------------------------------------------------------------------------------------------------------------------------------------------|-----------|-----------------------------------|---|
| You have a preapproved loan<br>Lower interest, reply in 15 minutes                                                                                                                                                                                                                                                                                                                                                                 |           | Amount to spend:<br>23.240,50 ALL |   |
| VIEW ALL<br>My current account<br>Available balance:                                                                                                                                                                                                                                                                                                                                                                               | -e  <br>× | You have a preapproved loan       | > |
| Available balance:                                                                                                                                                                                                                                                                                                                                                                                                                 |           | A11                               |   |
|                                                                                                                                                                                                                                                                                                                                                                                                                                    | VIEW      |                                   |   |
|                                                                                                                                                                                                                                                                                                                                                                                                                                    | -         |                                   | : |