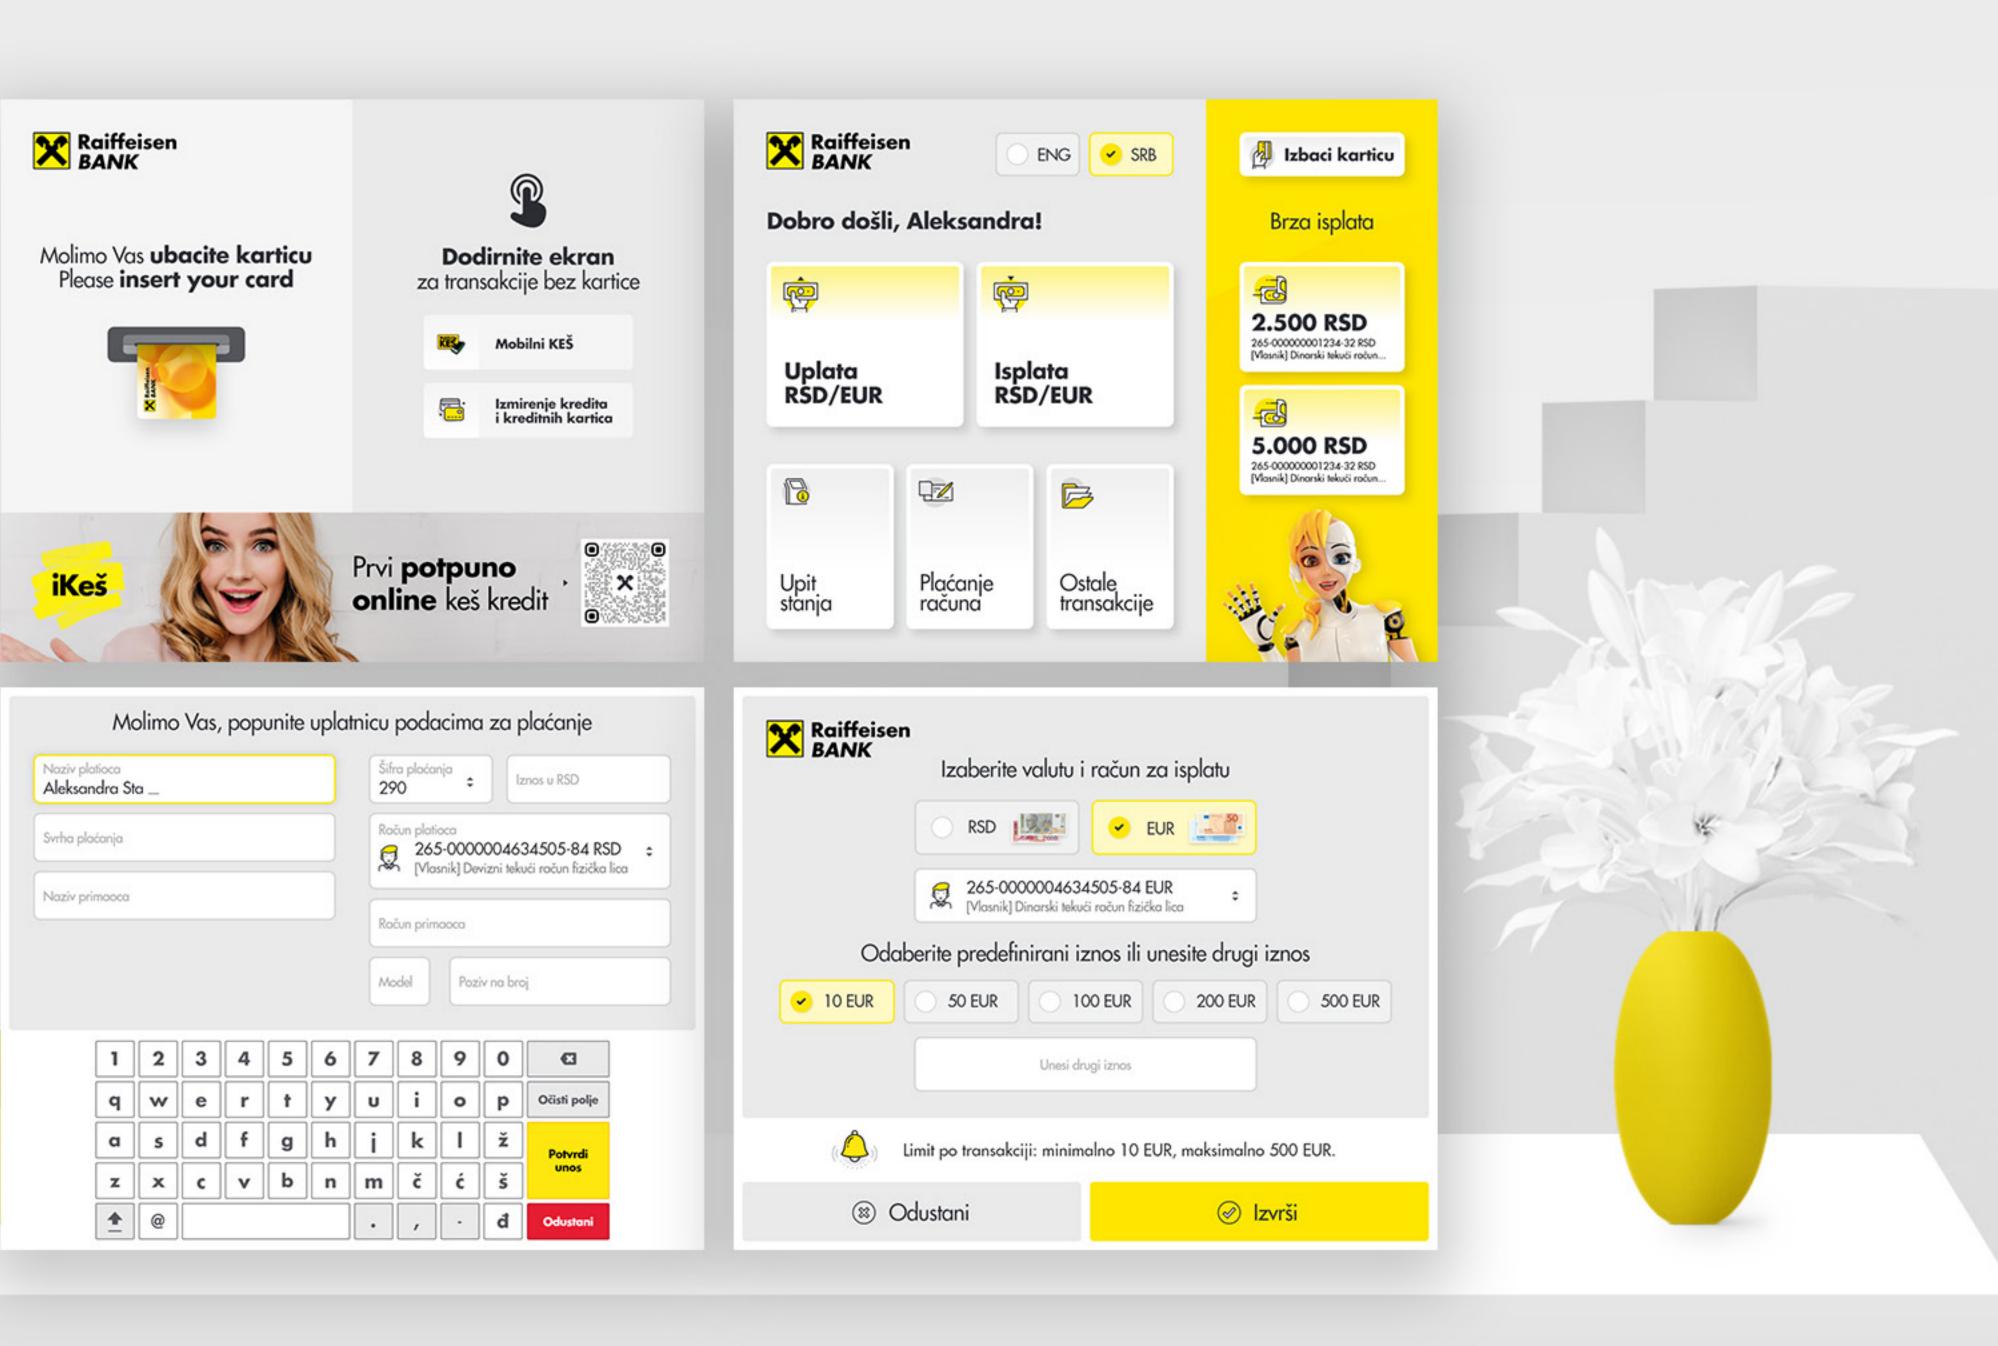

### ATM **RBA Serbia**

|              | taziv platioca<br>Neksandra Sta |   |   |   |          |   |     | Šifra plaćanja<br>290 ♀ Iznos u RSD |        |           |                       |  |
|--------------|---------------------------------|---|---|---|----------|---|-----|-------------------------------------|--------|-----------|-----------------------|--|
| Svrha plaćar | nja                             |   |   |   |          |   | Roi |                                     | 5-0000 |           | 34505-84 RSD          |  |
| Naziv primo  | оса                             |   |   |   |          |   | -   | tun prim                            | 10     | vizni tek | ući račun fizička lie |  |
|              |                                 |   |   |   |          |   | Mo  | del                                 | Poz    | iv na bra | ń                     |  |
| Γ            | 1                               | 2 | 3 | 4 | 5        | 6 | 7   | 8                                   | 9      | 0         | C                     |  |
|              | q                               | w | e | r | <b>t</b> | У | U   | i                                   | 0      | р         | Očisti polje          |  |
|              | a                               | s | d | f | g        | h | i   | k                                   | 1      | ž         | Potvrdi               |  |
|              | z                               | x | c | v | b        | n | m   | č                                   | ć      | š         | unos                  |  |
|              | 1                               | @ |   |   |          |   |     | ,                                   | •      | đ         | Odustani              |  |