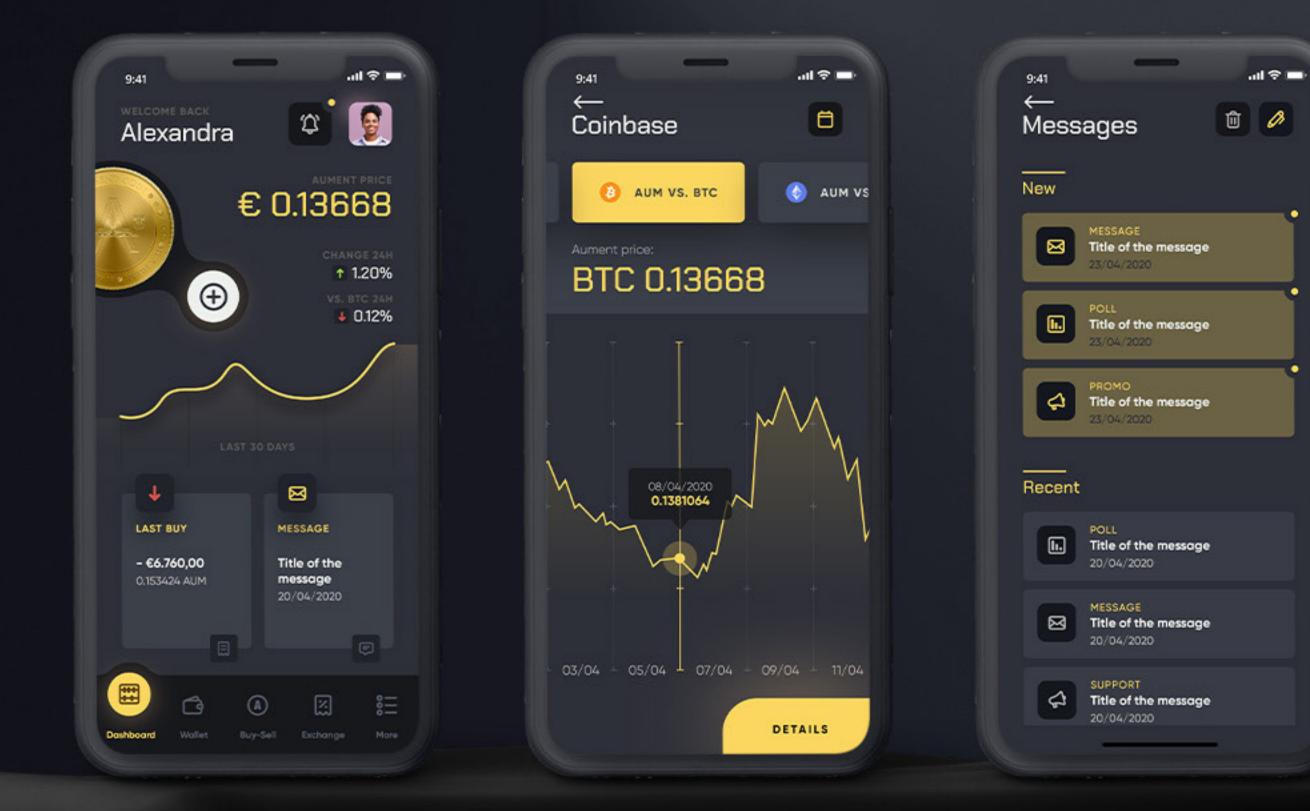

### Aument

The next generation of token. Aument platform represents an ecosystem of backend services, web and mobile applications and 3rd party integrations which provides trading and management functionalities for Aument token, along with additional valuable functionalities.